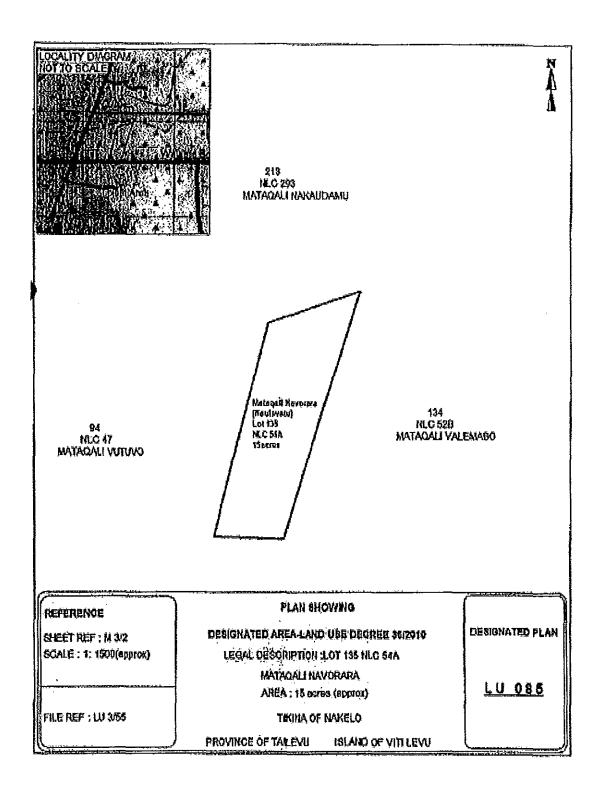

IN EXERCISE of the powers conferred upon me by subsection 2 of section 6 of Part 2 of the Land Use Decree 2010, I do hereby designate the portion of Native Land with boundaries shown in orange on Land Use Unit Plan (LU) 085 being part of Lot 135 NLC 54 A owned by the Mataqali Navorara on Sheet M 3/2 with an area of approximately 15 acres with copies in the custody of Director Land Use, Ministry of Lands and Mineral Resources for utilization under the Land Use Decree 2010.